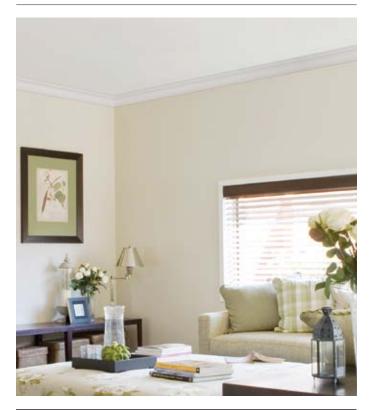

# New York

The clean, straight lines and sleek curves of New York cornice combine understated elegance with a modern edge. This stylish 90mm profile adds an element of refinement, sophistication and space to a room minus the exclusive price tag.

#### **FEATURES AND BENEFITS**

- Gentle curve, subtle lines
- Retrofit over 55mm standard cornice
- 90mm profile
- 4.2m lengths
- Easy installation
- Ideal upgrade from standard cornice