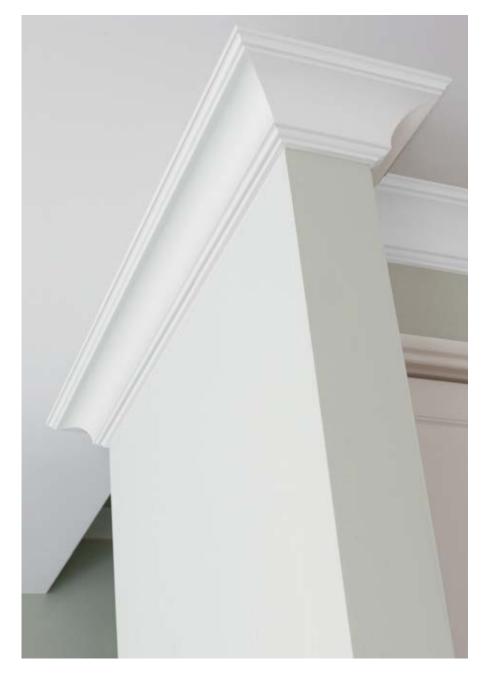

# New York

The clean, straight lines and sleek curves of New York cornice combine understated elegance with a modern edge. This stylish 90mm profile adds an element of refinement, sophistication and space to a room minus the exclusive price tag.

#### **FEATURES AND BENEFITS**

- Gentle curve, subtle lines
- Retrofit over 55mm standard cornice
- 90mm profile
- 4.2m lengths
- Easy installation
- Ideal upgrade from standard cornice