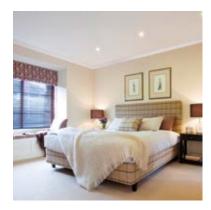

# New York

The clean, straight lines and sleek curves of New York cornice combine understated elegance with a modern edge. This stylish 90mm profile adds an element of refinement, sophistication and space to a room minus the exclusive price tag.

#### **FEATURES AND BENEFITS**

- Gentle curve, subtle lines
- Retrofit over 55mm standard cornice
- 90mm profile
- 4.2m lengths
- Easy installation
- Ideal upgrade from standard cornice