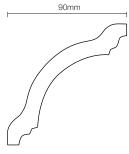

### **DECORATIVE CORNICE**

# New York

The clean, straight lines and sleek curves of New York cornice combine understated elegance with a modern edge. This stylish 90mm profile adds an element of refinement, sophistication and space to a room minus the exclusive price tag.

#### **FEATURES AND BENEFITS**

- Gentle curve, subtle lines
- Retrofit over 55mm standard cornice
- 90mm profile
- 4.2m lengths
- Easy installation
- Ideal upgrade from standard cornice



#### Profiles



New York 90mm Profile

## New York





SALES ENQUIRIES **1800 003 377** (AU)

TecASSIST\* **1800 811 222** (AU)

**0800 874 267** (NZ)

© 2017 USG BORAL. All rights reserved. The trademarks USG BORAL, INNOVATION INSPIRED BY YOU are trademarks of USG Boral Building Products or one or more of its affiliates. This technical information is intended to provide general information on plasterboard products and should not be a substitute for professional building advice. We recommend you use a qualified person to install USG Boral plasterboard. Illustrations in this guide are only representative of USG Boral plasterboard products and the appearance and effects that may be achieved by their use. To ensure the information you are using is current, USG Boral recommends you review the latest buildi